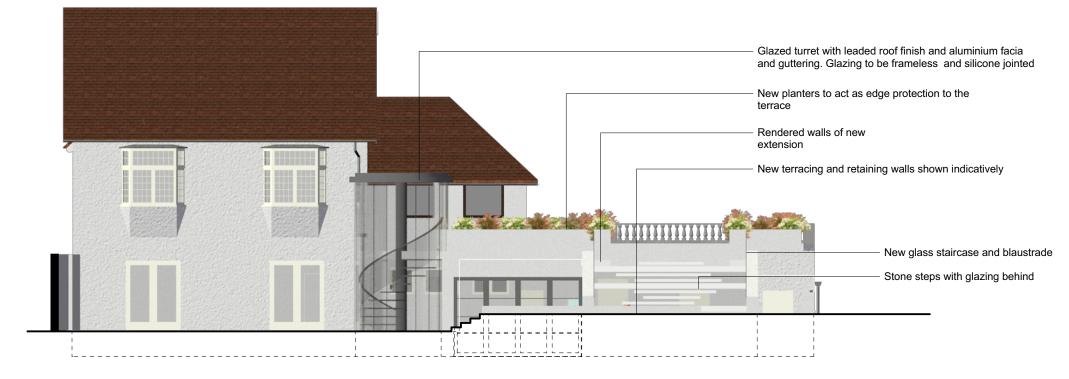

| Sarah Perkins                              | BIVI-C    | NOT CHECKE |
|--------------------------------------------|-----------|------------|
| PROPOSED EXTENSIONS                        | 10/03/20  |            |
| 39 The Terrace, Wokingham, RG40 1BP        | 1:100 @ A | 3          |
| PROP. SOUTH WEST AND NORTH EAST ELEVATIONS | 330 060   | 0          |